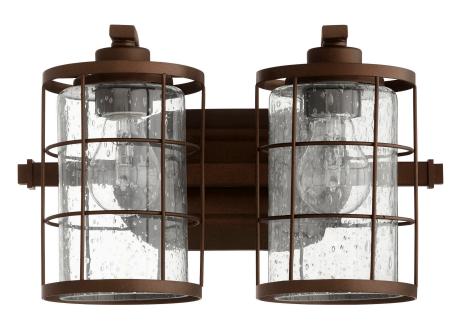

## **ELLIS**

## 5364-2-86

Ellis 2 Light Industrial Oiled Bronze Vanity

| Project:      |  |
|---------------|--|
| Location:     |  |
| Fixture Type: |  |
| Catalog #:    |  |

| DETAILS            |                 |
|--------------------|-----------------|
| FINISH:            | Oiled Bronze    |
| MATERIALS:         | Steel and Glass |
| DIFFUSER MATERIAL: | Glass           |
| LOCATION:          | Damp Listed     |

## **PRODUCT DETAILS:**

Industrial, modern, and minimal, the Ellis series sports a compact design, with enormous character. This modern farmhouse fixture marries elements from rustic styling, with its caged exterior, and traditional design, thanks to the clear seeded glass shades.